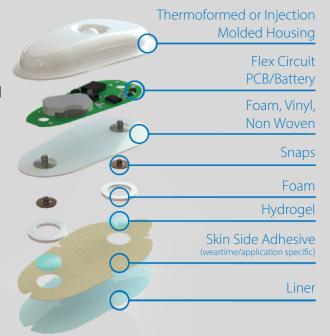

## INNOVATION CENTER WEARABLES LAB

## Accelerating the Development Process

The vision of Nissha Medical Technologies | Design & Manufacturing is to significantly accelerate the development process of wearable designs through collaboration and leverage of NMT-DM's expertise and resources; to reduce overall prototype evaluation lead times.

Our team brings a history of success in project management, design and development, manufacturing and scalability to each conversation to advance early-stage evaluation. Designed to provide one-stop access to our resources and the capabilities to meet your needs.

## LAB CAPABILITIES

High speed precision rotary die cutting Custom wire creation Screen printed flexible circuits Hydrogel lamination and spot curing Thermoformed foam and plastics Wire placement/insertion Pre-wired electrodes Conductive hydrogels Web converting Multi-layer laminations assembly Finished packaging